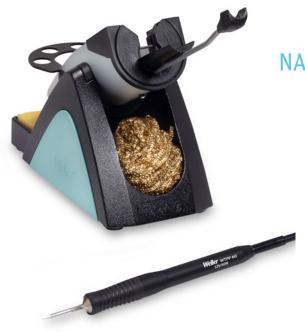

# WTPP MS SET

NANO/PICO SOLDERING IRON WTPP MS WITH SAFETY REST (STOP & GO), 40 W, 12 V

ORDER NO: T0052924299

# **KEY FEATURES**

- > NANO/PICO SOLDERING IRON 40 W, 12 V Set including tip and Safety Rest
- > RTPTIP FAMILY
- > MILITARY STANDARD
- > FOR EXTREMELY SMALL COMPONENTS with high energy demand
- > FOR MINIATURE WORKS under a microscope
- > RT SOLDERING TIPS
  can be exchanged quickly and easily
- > ACTIVE TIP (CARTRIDGE)-SYSTEM allows exchange of soldering tip despite a hot soldering iron
- > EXTREMELY SHORT HEATING TIME 3 sec.
- > STANDBY FUNCTION

#### **SCOPE OF SUPPLY**

WTPP MS Nano Soldering Iron, 40 W, 12V RTP 004 S MS Nano Soldering Tip WSR 205 Safety Rest with Stop & Go Function

| TECHNICAL DATA SOLDERING IRON WTPP MS            |
|--------------------------------------------------|
| Temperature range °C 100 - 450                   |
| Temperature range °F 150 - 950                   |
| Power consumption                                |
| 40 W (55 W)                                      |
| Mains supply voltage (V/Hz)                      |
| 12V/AC                                           |
| Heat-up time (50°C to 350°C) (120°F to 660°F)    |
| 3 sec.                                           |
| Safety rest                                      |
| WSR 205                                          |
| Tip type series                                  |
| RTP MS                                           |
| Supply unit                                      |
| WT 1M, WT 2M, WR 3M                              |
| Subject to technical alterations and amendments. |